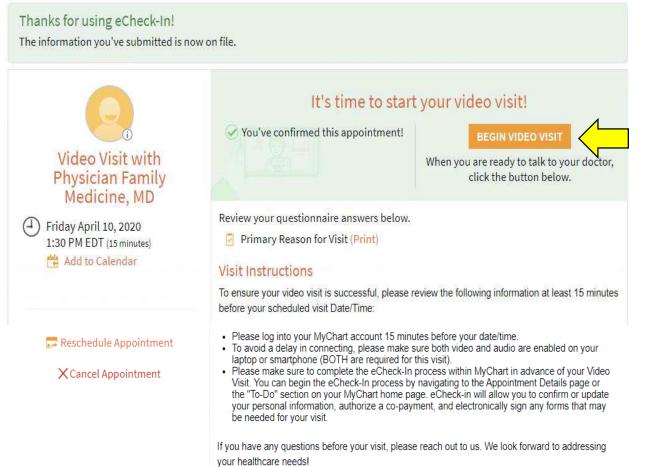

#### How to join a scheduled video visit

Review the visit instructions and click "Begin Video Visit"

**Important:** You will need to use Chrome, Firefox, or Safari as your internet browser. If you're getting a browser error message, copy the URL and paste into an approved browser.

How to join a scheduled video visit

You might see this screen until the provider joins the appointment. In the meantime, test to make sure your video and audio are working.

Please wait, the doctor will see you shortly...

Once the provider joins the meeting you should be able to see and hear them.

Once the video visit is finished, you can close out of the appointment by clicking the red "X" and log out of MyChart