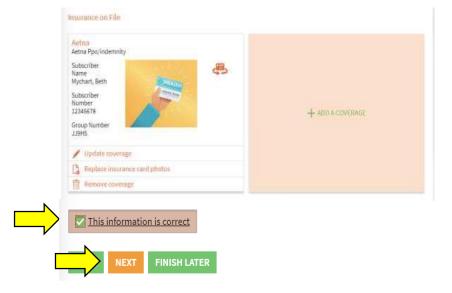

2

click "NEXT"

How to join a scheduled video visit

Verify insurance information and click "NEXT"

*If seeing a primary care provider:* Select or enter your primary reason for Visit

*If seeing a specialty provider:* Proceed to step 6