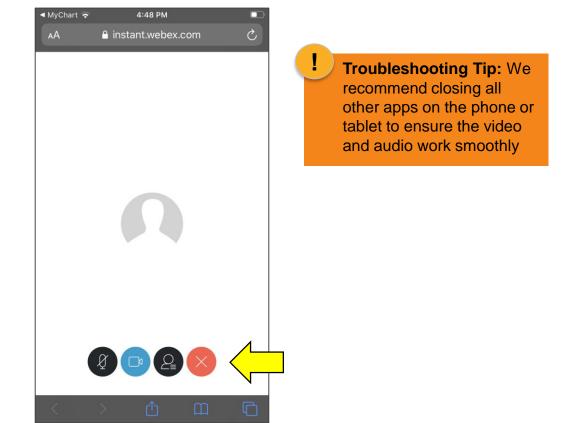

8

How to join a scheduled video visit

eCheck-In is complete. You can close this step.

Navigate back to Appointments and select the Video Visit

| No SIM 🗢          | 4:43 PM                                                       |
|-------------------|---------------------------------------------------------------|
| <                 | 🌀 Appointments                                                |
| NEXT 7            | DAYS                                                          |
| APR<br>13<br>2020 | Monday, April 13, 202                                         |
|                   | Frank B. Marxer, MD                                           |
| ×                 | Cancel                                                        |
| FUTUR             | E                                                             |
|                   | Office Visit<br>Frank B. Marxer, MD<br>Starts at 7:30 AM      |
| PAST              |                                                               |
| APR<br>9<br>2020  | Hospital Outpatient Visit<br>Brian Smith<br>Shepherd Pathways |
|                   | View After Visit Summary®                                     |
| APR               | E-Visit                                                       |
| Ľ                 | SCHEDULE AN APPOINTMENT                                       |
|                   |                                                               |

9 Review the instructions and click "Begin Visit"

|                                                                                                                        |                               | ٢                             |
|------------------------------------------------------------------------------------------------------------------------|-------------------------------|-------------------------------|
| Video<br>Monday, Ap                                                                                                    |                               |                               |
| ■< This is a                                                                                                           | a video visit                 |                               |
| Starts at 4:00 PM<br>15 minutes                                                                                        | Cancol Appt (                 | Add to<br>alendar             |
| Frank B. Marxer, MD                                                                                                    | •                             |                               |
| GET READY                                                                                                              |                               |                               |
| eCheck-In Complete<br>The information you've su<br>now on file. When you arr<br>clinic you may have addit<br>complete. | ubmitted is<br>rive at the Ad | <b>i</b><br>ditional<br>Steps |
| <b>Review Instructions</b>                                                                                             |                               |                               |
| To ensure your video visit<br>review the following inform<br>before your scheduled vis                                 | nation at least 15 n          |                               |
| Please log into your M                                                                                                 | vChart account 15             | 1                             |
| ■< BEGI                                                                                                                |                               | < ]                           |
| sure both video and ai                                                                                                 | iedmo                         | •                             |

How to join a scheduled video visit

The visit should launch in your phone browser. You can test your audio or video before the provider joins

Once the provider joins the appointment will automatically start. Use the controls at the bottom to ensure your camera/audio are working, and click "X" when you're finished with the appointment