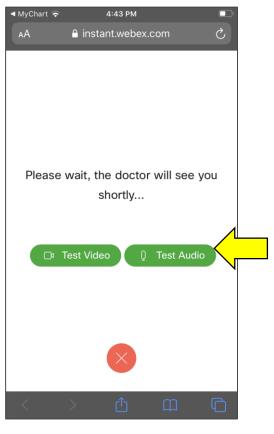

How to join a scheduled video visit

You might see this screen until the provider joins the appointment. In the meantime, test to make sure your video and audio are working.

Please wait, the doctor will see you shortly...