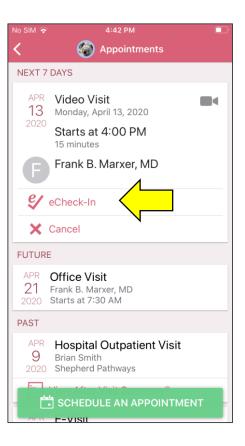

8

How to join a scheduled video visit

eCheck-In is complete. You can close this step.

Navigate back to Appointments and select the Video Visit

| No SIM 🗢          | 4:43 PM                                                       |
|-------------------|---------------------------------------------------------------|
| <                 | 🌀 Appointments                                                |
| NEXT 7            | DAYS                                                          |
| APR<br>13<br>2020 | Monday, April 13, 202                                         |
|                   | Frank B. Marxer, MD                                           |
| ×                 | Cancel                                                        |
| FUTUR             | E                                                             |
|                   | Office Visit<br>Frank B. Marxer, MD<br>Starts at 7:30 AM      |
| PAST              |                                                               |
| APR<br>9<br>2020  | Hospital Outpatient Visit<br>Brian Smith<br>Shepherd Pathways |
|                   | View After Visit Summary®                                     |
| APR               | E-Visit                                                       |
| Ľ                 | SCHEDULE AN APPOINTMENT                                       |
|                   |                                                               |

9 Review the instructions and click "Begin Visit"

|                                                                                                                        |                               | ٢                             |
|------------------------------------------------------------------------------------------------------------------------|-------------------------------|-------------------------------|
| Video<br>Monday, Ap                                                                                                    |                               |                               |
| ■< This is a                                                                                                           | a video visit                 |                               |
| Starts at 4:00 PM<br>15 minutes                                                                                        | Cancol Appt (                 | Add to<br>alendar             |
| Frank B. Marxer, MD                                                                                                    | •                             |                               |
| GET READY                                                                                                              |                               |                               |
| eCheck-In Complete<br>The information you've su<br>now on file. When you arr<br>clinic you may have addit<br>complete. | ubmitted is<br>rive at the Ad | <b>i</b><br>ditional<br>Steps |
| <b>Review Instructions</b>                                                                                             |                               |                               |
| To ensure your video visit<br>review the following inform<br>before your scheduled vis                                 | nation at least 15 n          |                               |
| Please log into your M                                                                                                 | vChart account 15             | 1                             |
| ■< BEGI                                                                                                                |                               | < ]                           |
| sure both video and ai                                                                                                 | iedmo                         | •                             |