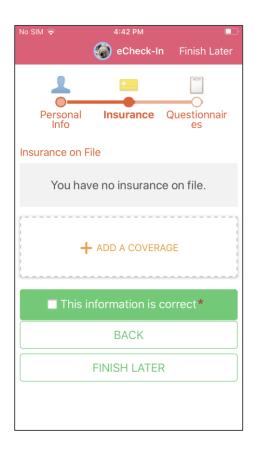

2

click "NEXT"

How to join a scheduled video visit

Verify insurance information and click "NEXT"

*If seeing a primary care provider:* Select or enter your primary reason for Visit

*If seeing a specialty provider:* Proceed to step 6