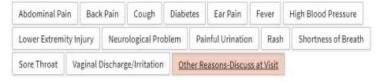

#### Primary Reason for Visit

For an upcoming appointment with Physician Family Medicine, MD on 4/10/2020

\*Indicates a required field.

<sup>#</sup>What is the primary reason for your visit?

Choose one.

How to join a scheduled video visit

Verify your responses and click "SUBMIT"

## Primary Reason for Visit

For an upcoming appointment with Physician Family Medicine, MD on 4/10/2020

Please review your responses. To finish, click Submit. Or, click any question to modify an answer.

| Question                                   | 1 | Answer                         |
|--------------------------------------------|---|--------------------------------|
| What is the primary reason for your visit? |   | Other Reasons-Discuss at Visit |
| BACK                                       |   |                                |