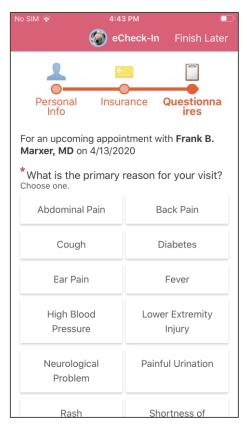

#### Primary Reason for Visit

For an upcoming appointment with Physician Family Medicine, MD on 4/10/2020

\*Indicates a required field.

<sup>#</sup>What is the primary reason for your visit?

Choose one.

How to join a scheduled video visit