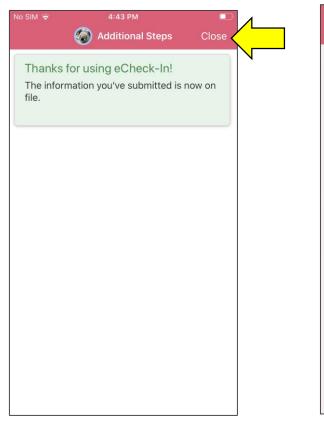

8

How to join a scheduled video visit

eCheck-In is complete. You can close this step.

Navigate back to Appointments and select the Video Visit

| No SIM 🗢          | 4:43 PM                                                       |
|-------------------|---------------------------------------------------------------|
| <                 | 🌀 Appointments                                                |
| NEXT 7            | DAYS                                                          |
| APR<br>13<br>2020 | Monday, April 13, 202                                         |
|                   | Frank B. Marxer, MD                                           |
| ×                 | Cancel                                                        |
| FUTUR             | E                                                             |
|                   | Office Visit<br>Frank B. Marxer, MD<br>Starts at 7:30 AM      |
| PAST              |                                                               |
| APR<br>9<br>2020  | Hospital Outpatient Visit<br>Brian Smith<br>Shepherd Pathways |
|                   | View After Visit Summary®                                     |
| APR               | E-Visit                                                       |
| Ľ                 | SCHEDULE AN APPOINTMENT                                       |
|                   |                                                               |